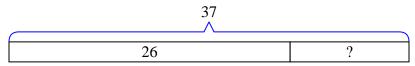

## Solve each problem using a tape diagram.

pieces of candy does Tiffany have that are sugary?

1) Frank owned 37 video games for his Playstation and Xbox. 26 of the games were for Xbox. How many games does Frank have for playstation?

## Solve each problem using a tape diagram.

1) Frank owned 37 video games for his Playstation and Xbox. 26 of the games were for Xbox. How many games does Frank have for playstation?

2) Tiffany had 58 pieces of candy. 11 pieces are chocolate and the rest are sugary. How many pieces of candy does Tiffany have that are sugary?