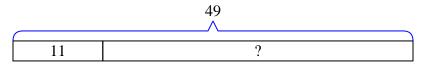

4) John and Bianca have 44 books. Bianca has 26. How many books does John have?

- 5) Amy had 76 pieces of paper in her folder. She used 29 pieces. How many pieces does she have now?
- **6)** A museum had 38 paintings. If they got rid of 27 of them, how many pictures would they have left?
- 7) Isabel's hair was 49 centimeters long. If she cut off 11 centimeters, how long is her hair now?

7) Isabel's hair was 49 centimeters long. If she cut off 11 centimeters, how long is her hair now?

- ı. **11**
- 2 47
- **10**
- 4. **18**
- 5. **47**
- 6. 11
  - 38