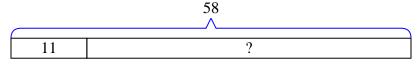

2) Tiffany had 58 pieces of candy. 11 pieces are chocolate and the rest are sugary. How many

\_\_\_\_

**Answers** 

- 2.
- 3. \_\_\_\_\_
- 4. \_\_\_\_\_
- 5. \_\_\_\_\_
- 3) A store had 51 sodas on Monday. If they sold 41 of them on Tuesday, how many would they have left on Wednesday?
- 7

## Solve each problem using a tape diagram.

1) Frank owned 37 video games for his Playstation and Xbox. 26 of the games were for Xbox. How many games does Frank have for playstation?

2) Tiffany had 58 pieces of candy. 11 pieces are chocolate and the rest are sugary. How many pieces of candy does Tiffany have that are sugary?