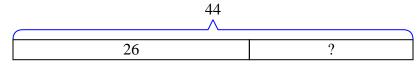

4) John and Bianca have 44 books. Bianca has 26. How many books does John have?

- 5) Amy had 76 pieces of paper in her folder. She used 29 pieces. How many pieces does she have now?
- **6)** A museum had 38 paintings. If they got rid of 27 of them, how many pictures would they have left?
- 7) Isabel's hair was 49 centimeters long. If she cut off 11 centimeters, how long is her hair now?

3) A store had 51 sodas on Monday. If they sold 41 of them on Tuesday, how many would they have left on Wednesday?

4) John and Bianca have 44 books. Bianca has 26. How many books does John have?

5) Amy had 76 pieces of paper in her folder. She used 29 pieces. How many pieces does she have now?