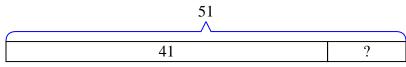

2) Tiffany had 58 pieces of candy. 11 pieces are chocolate and the rest are sugary. How many

\_\_\_\_

**Answers** 

- 2.
- 3. \_\_\_\_\_
- 4. \_\_\_\_\_
- 5. \_\_\_\_\_
- 3) A store had 51 sodas on Monday. If they sold 41 of them on Tuesday, how many would they have left on Wednesday?
- 7

3) A store had 51 sodas on Monday. If they sold 41 of them on Tuesday, how many would they have left on Wednesday?

4) John and Bianca have 44 books. Bianca has 26. How many books does John have?

5) Amy had 76 pieces of paper in her folder. She used 29 pieces. How many pieces does she have now?